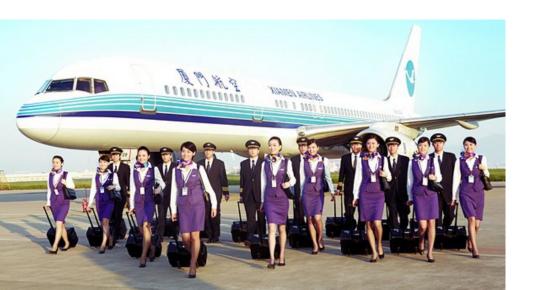

Xiamen Airlines is featuring an all-Boeing fleet including the brand new 787 Dreamliner, operates a fleet of 102 aircraft and an average airplane service age of 5.23 years by 15 Feb, 2014. Xiamen Airlines operates 218 domestic routes, and 26 international and regional routes, and offers more than 3,200 weekly flights. Based in Xiamen, Fuzhou and Hangzhou, Xiamen Airline's flight network covers major cities in China and extends to Hong Kong, Macao, Taiwan and Southeast Asian countries.

Our client Xiamen Airlines has been carefully selected for our pilots as one of the best options for Boeing 737 pilots as it is a well established, very well run and organized Airline in China, recognized as one of the top carriers and its business model is now being studied by its parent company China Southern, as its unbeatable profits performance is an inspiration for the Airline Industry. Also, is the ONLY Airline in China offering Health insurance, Education Allowance for children, Sky Alliance tickets and many more benefits.